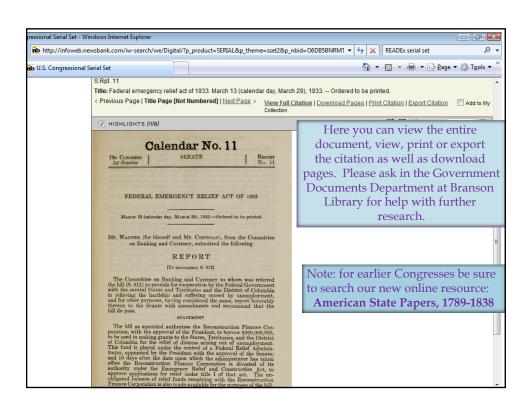

# Online U.S. Congressional Serial Set, 1817-1980

# NMSU's newest Government Documents resource

Database coverage: 1817 - 1980

"The U.S. Congressional Serial Set is an incomparably rich, yet largely untapped collection of **primary source material** detailing all aspects of American history.."