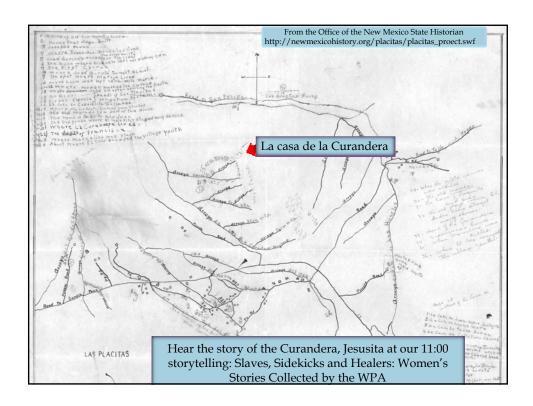

happenin', 'and bless yo' life, honey, da sta's wah fallin' jes' lak rain. " Mammy wah tebble skeered, but we chillen wa'nt afeard, no, we wa'nt afeard. But mammy she say evah time a sta' fall, somebuddy gonna die. Look lak lotta folks gonna die fom de looks ob dem sta's. Ebbathin' wah jes' as bright as day. Yo' cudda pick a pin up. Yo' know de sta's don' shine as bright as dey did back den. I wondah wy dey don'. Dey jes' don' shine as bright. Wa'nt long afoah dey took mah mammy away, and I wah lef' alone.



Read the rest of this narrative

Sarah Gudger

NEXT: Charley Williams, Age 94

Slave Narratives:

Voices and Faces from the Collection

Hear the story of Sarah Gudger told at our 11:00 storytelling session: Slaves, Sidekicks and Healers: Women's Stories Collected by the WPA

[+]









### **THANK YOU!**

Dotty Ormes
Government Documents & Maps Librarian
New Mexico State University
Las Cruces, New Mexico
ormesd@lib.nmsu.edu