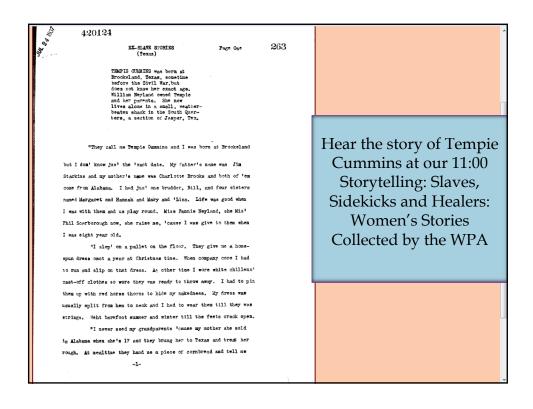

is ahappenin', 'and bless yo' life, honey, da sta's wah fallin' jes' lak rain. " Mammy wah tebble skeered, but we chillen wa'nt afeard, no, we wa'nt afeard. But mammy she say evah time a sta' fall, somebuddy gonna die. Look lak lotta folks gonna die fom de looks ob dem sta's. Ebbathin' wah jes' as bright as day. Yo' cudda pick a pin up. Yo' know de sta's don' shine as bright as dey did back den. I wondah wy dey don'. Dey jes' don' shine as bright. Wa'nt long afoah dey took mah mammy away, and I wah lef' alone.



Read the rest of this narrative

Sarah Gudger

NEXT: Charley Williams, Age 94

Slave Narratives:

Voices and Faces from the Collection

Hear the story of Sarah Gudger told at our 11:00 storytelling session: Slaves, Sidekicks and Healers: Women's Stories Collected by the WPA

[+]









### **THANK YOU!**

Dotty Ormes
Government Documents & Maps Librarian
New Mexico State University
Las Cruces, New Mexico
ormesd@lib.nmsu.edu