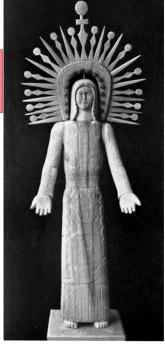

Our Lady of Light by Region 13 artist (New Mexico): Jose Dolores Lopez

"OUR LADY OF LIGHT