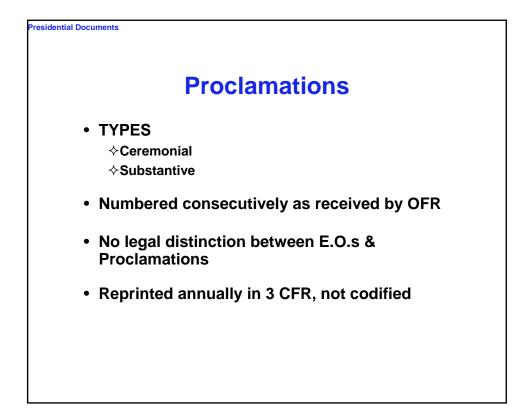

residential Documents

## What Presidential Documents are published in the Federal Register ?

- Executive Orders
- Proclamations
- Administrative Orders & Miscellaneous Documents











R Research Tools

## Daily Federal Register Research Tools and Finding Aids

- Table of Contents
- CFR Parts Affected in this Issue
- Reader Aids



R Research Tools: Parts Affected

## **CFR Parts Affected in this Issue**

- Located after the Table of Contents
- Lists CFR titles and parts affected in an issue
- Indicates whether the documents affecting CFR parts are rules or proposed rules
- Lists the number designations of all Presidential documents in the issue
- Cites the page numbers where relevant documents begin



R Research Tools: Reader Aids

## FR Pages and Dates (the current month)

- Cumulative table of page spans and dates
- Page spans are on the left side of the table with corresponding dates of publication on the right side
- Use the date table with entries from the