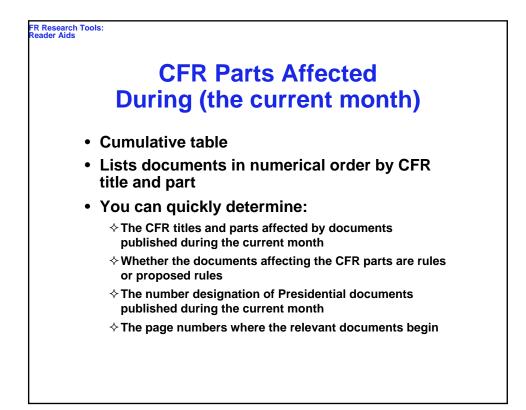

## **CFR Parts Affected in this Issue**

- Located after the Table of Contents
- Lists CFR titles and parts affected in an issue
- Indicates whether the documents affecting CFR parts are rules or proposed rules
- Lists the number designations of all Presidential documents in the issue
- Cites the page numbers where relevant documents begin