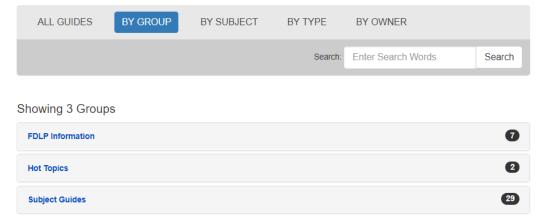

#### Welcome to FDLP LibGuides

There are three groups of guides in FDLP LibGuides- FDLP Information, Hot Topics, and Subject Guides. FDLP Information guides contain resources and guidance for depository libraries. These are intended to simplify your depository operations and help depository libraries provide services to their users. Hot Topics contain collections of guides on specific topics that are of current interest. These can include guides from any of the other groups. Subject Guides contain information about specific topics, including resource lists, search tips, and community guides. Community guides are arranged by topic and contain links to guides created by libraries and agencies outside of GPO. These are housed on the creating institution's websites.