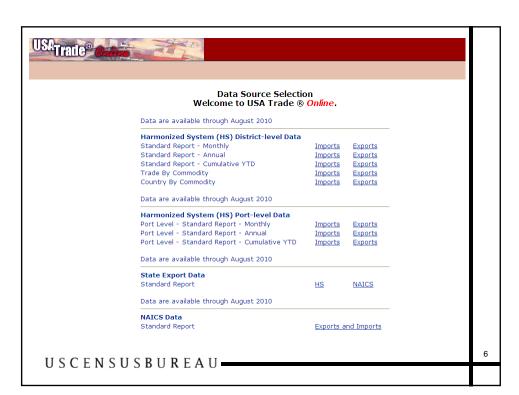

#### USA Trade Online Quick Reference

www.usatradeonline.gov

| Data<br>Product                    | Dimensions                                                | Commodity                   | Measures*                                                                                                                                                                     | Time Periods                                                        |
|------------------------------------|-----------------------------------------------------------|-----------------------------|-------------------------------------------------------------------------------------------------------------------------------------------------------------------------------|---------------------------------------------------------------------|
| District<br>Level<br>(10-digit HS) | Commodity Country District Measures Time                  | 10-digit HS                 | Value Quantity Unit Price                                                                                                                                                     | Monthly & Year-to-Date:<br>2002 – present<br>Annual: 1992 – present |
| Port Level                         | Port/District<br>Commodity<br>Country<br>Measures<br>Time | 6-digit HS                  | Value Air Value and Shipping Weight Vessel Value and Shipping Weight Containerized Vessel Value and Shipping Weight                                                           | Monthly, Annual &<br>Year-to-Date:<br>2003 - present                |
| State<br>Exports                   | State<br>Commodity<br>Country<br>Measures<br>Time         | 6-digit HS<br>4-digit NAICS | Value Air Value and Shipping Weight Vessel Value and Shipping Weight Containerized Vessel Value and Shipping Weight                                                           | Monthly, Annual &<br>Year-to-Date:<br>2002 - present                |
| NAICS                              | Commodity<br>Country<br>District<br>Measures<br>Time      | 6-digit NAICS               | Exports: Total, Foreign and Domestic values     Imports: General Customs & CIF, Consumption Customs & CIF values     Balance: Total Export value—General Customs Import value | Monthly, Annual &<br>Year-to-Date:<br>2002 - present                |