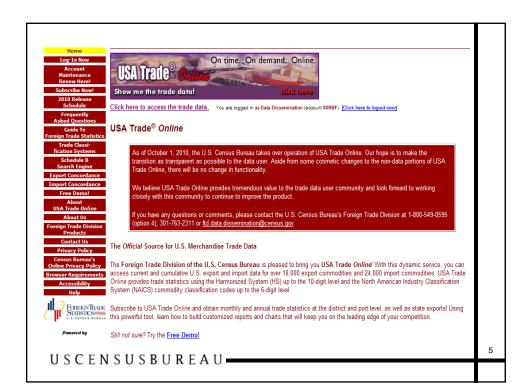

# **STAT-USA Ceased Operations**

- As of October 1, 2010, STAT-USA/Internet website and syndication services ceased operations.
- USA Trade Online has continued under the Foreign Trade Division of the U.S. Census Bureau.

# **Federal Depository Access**

Two **FREE** single designated workstation accounts for USA Trade *Online*.

Accounts maintained by Foreign Trade Division of the Census Bureau.