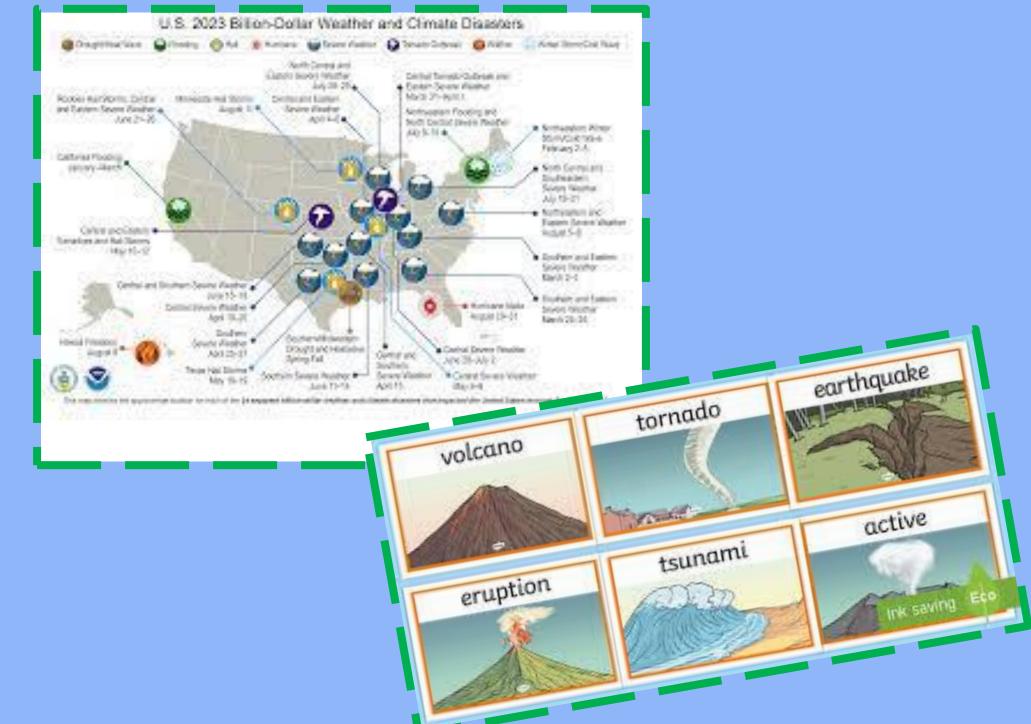

han<br>sido afectadas por un desastre                                                       | Results for<br>desastres y<br>emergencias                                                                                                              | er (2- Realtek(R) Audio): |

💿 🛞 📕 🕒 뵭 🗐 🔳  $\leftarrow \rightarrow C \triangle$ ready.gov 10 \$

CÒ ready.gov/es 🕼 🔁 💄 🔯 🛞 📕 =, 0



|                                                | <mark>;</mark> ]3 3 3 \$ ₹ 3 8 ∞ ∞] |     |            |   |   | +   | Ň | ~ | _  | × |
|------------------------------------------------|-------------------------------------|-----|------------|---|---|-----|---|---|----|---|
| $\leftrightarrow$ $\rightarrow$ G $\heartsuit$ | ready.gov/es/kit                    | € ☆ | <b>e</b> 2 | 9 | Ø | ی 🐑 | C | * | ≡J | : |





## Kit de suministros básicos para casos de desastres

Para preparar su kit, guarde los artículos en bolsas de plástico herméticas y coloque su kit completo de suministros para desastres en uno o dos contenedores fáciles de transportar, como recipientes de plástico o una bolsa de lona.

El kit de suministros básicos de emergencia podría incluir los siguientes artículos recomendados:

🖶 🔎 🔲 🔲 🕩 🏚 📜 🤍 🙋 F 🚾 🤡 🤡 G 🗉 🚳 🖉 💽 🔺 🚳 🖧 🖓 🖧 SP 👘 🕬 🗁 1:11 PM 10/13/2023