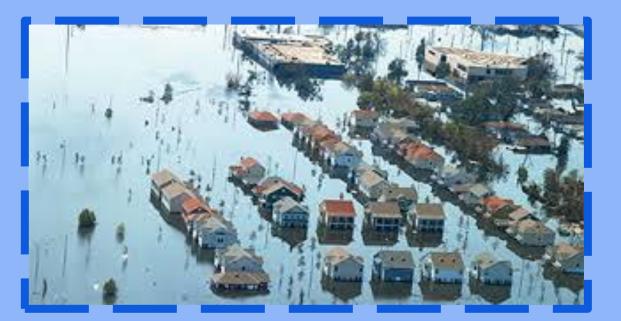

| → C A a usa.gov/es/desastres-emerge                                                                                                                                                          | encias?_gl=1 Q 🖻 🛧 🐢 🔶                                                                                                                                                                                               | · 🕼 🛎 🧕 🛞                                                                                                                                              | 🗯 🖬 🇶 E                   |
|----------------------------------------------------------------------------------------------------------------------------------------------------------------------------------------------|----------------------------------------------------------------------------------------------------------------------------------------------------------------------------------------------------------------------|--------------------------------------------------------------------------------------------------------------------------------------------------------|---------------------------|
| culación 🕝 Google 🚱 GobiernoUSA.gov: página principal 🌠 Science                                                                                                                              | e.gov: USA.gov for Science GPO Entire CGP Catalog - Basic Search:                                                                                                                                                    | US Government Printing Office - F                                                                                                                      | » All Bookmarks           |
| Huracán Idalia<br>El huracán Idalia causó daños en<br>Florida y otros estados del<br>sureste. Conozca cómo las<br>agencias federales del Gobierno<br>pueden ayudarle con la<br>recuperación. | <b>Incendios forestales</b><br><b>en Hawaii</b><br>Conozca cómo el Gobierno de EE.<br>UU. está respondiendo ante los<br>incendios forestales en Hawaii y<br>encuentre asistencia disponible<br>para la recuperación. | Asistencia financiera<br>por desastre natural<br>Cómo obtener ayuda económica<br>de emergencia del Gobierno si es<br>afectado por un desastre natural. |                           |
| Encuentre refugio o<br>vivienda después de<br>un desastre<br>Sepa dónde encontrar un refugio<br>cercano después de un desastre y<br>si califica para conseguir vivienda                      | Cómo ayudar a<br>sobrevivientes de un<br>desastre natural<br>Conozca las mejores maneras de<br>ayudar a las personas que han<br>sido afectadas por un desastre                                                       | Results for<br>desastres y<br>emergencias                                                                                                              | er (2- Realtek(R) Audio): |