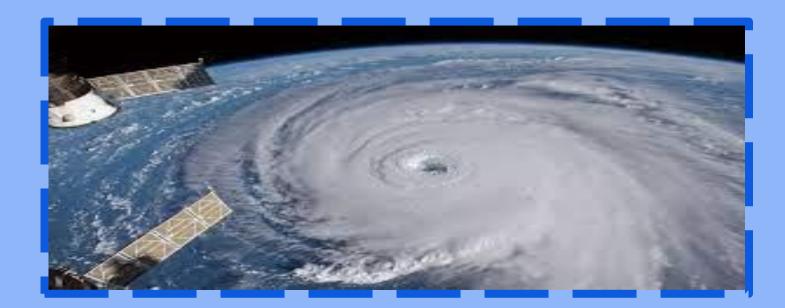

| → C A a usa.gov/es/desastres-emerge                                                                                                                                                          | encias?_gl=1 Q 🖻 🛧 🐢 🔶                                                                                                                                                                                               | · 🕼 🛎 🧕 🛞                                                                                                                                              | 🗯 🖬 🇶 E                   |
|----------------------------------------------------------------------------------------------------------------------------------------------------------------------------------------------|----------------------------------------------------------------------------------------------------------------------------------------------------------------------------------------------------------------------|--------------------------------------------------------------------------------------------------------------------------------------------------------|---------------------------|
| culación 🕝 Google 🚱 GobiernoUSA.gov: página principal 🌠 Science                                                                                                                              | e.gov: USA.gov for Science GPO Entire CGP Catalog - Basic Search:                                                                                                                                                    | US Government Printing Office - F                                                                                                                      | » All Bookmarks           |
| Huracán Idalia<br>El huracán Idalia causó daños en<br>Florida y otros estados del<br>sureste. Conozca cómo las<br>agencias federales del Gobierno<br>pueden ayudarle con la<br>recuperación. | <b>Incendios forestales</b><br><b>en Hawaii</b><br>Conozca cómo el Gobierno de EE.<br>UU. está respondiendo ante los<br>incendios forestales en Hawaii y<br>encuentre asistencia disponible<br>para la recuperación. | Asistencia financiera<br>por desastre natural<br>Cómo obtener ayuda económica<br>de emergencia del Gobierno si es<br>afectado por un desastre natural. |                           |
| Encuentre refugio o<br>vivienda después de<br>un desastre<br>Sepa dónde encontrar un refugio<br>cercano después de un desastre y<br>si califica para conseguir vivienda                      | Cómo ayudar a<br>sobrevivientes de un<br>desastre natural<br>Conozca las mejores maneras de<br>ayudar a las personas que han<br>sido afectadas por un desastre                                                       | Results for<br>desastres y<br>emergencias                                                                                                              | er (2- Realtek(R) Audio): |