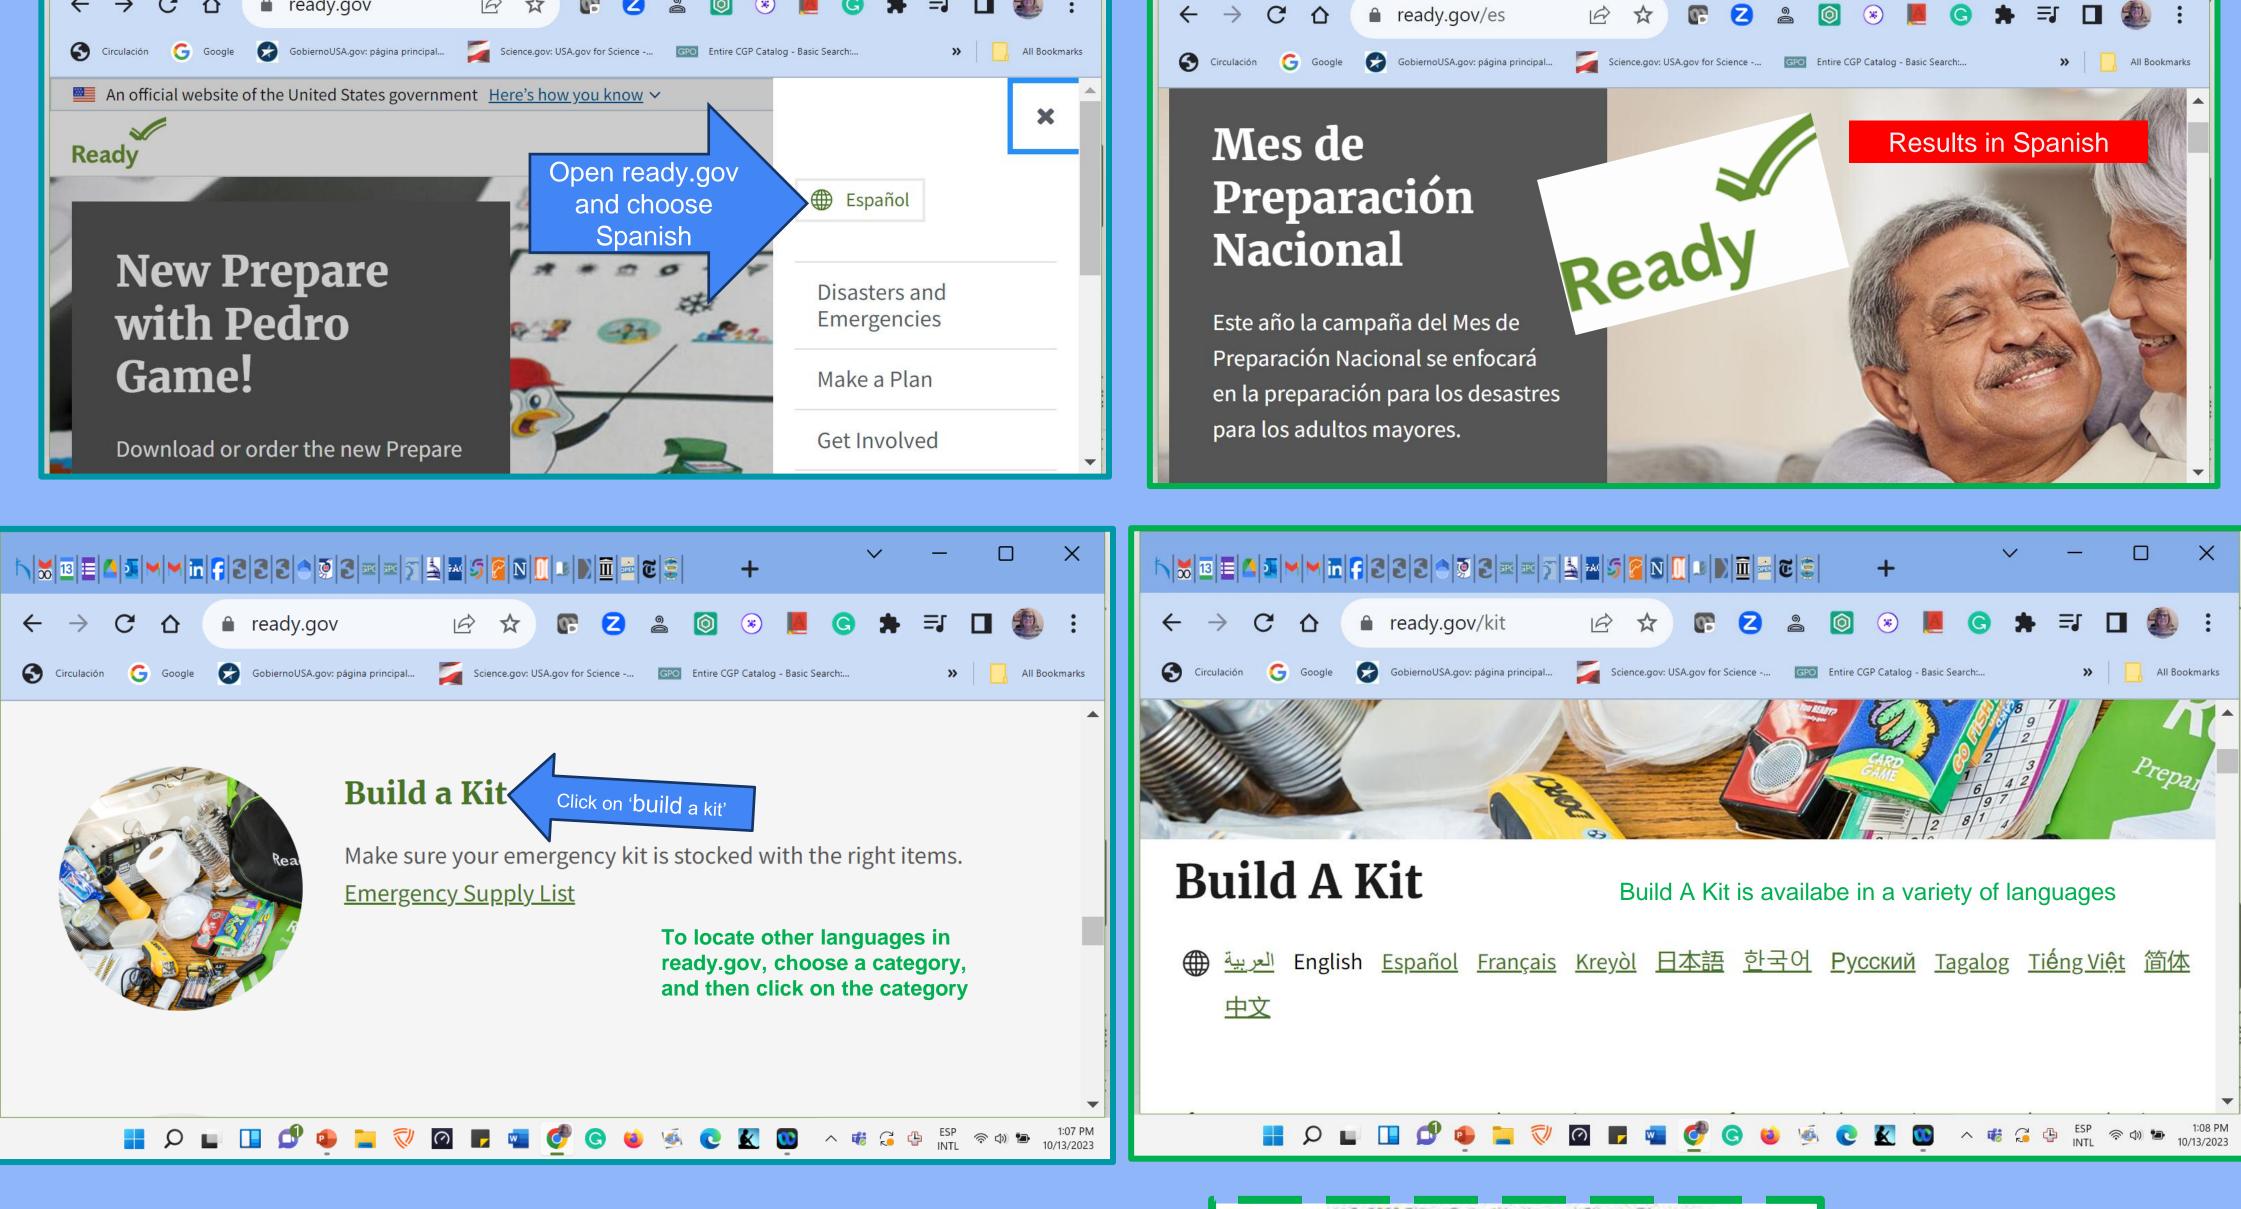

💿 🛞 📕 🕒 뵭 🗐 🔳  $\leftarrow \rightarrow C \triangle$ ready.gov 10 \$

CÒ ready.gov/es 🕼 🔁 💄 🔯 🛞 📕 =, 0

|                                                | <mark>;</mark> ]3 3 3 \$ ₹ 3 8 ∞ ∞] |     |            |   |   | +   | Ň | ~ | _  | × |
|------------------------------------------------|-------------------------------------|-----|------------|---|---|-----|---|---|----|---|
| $\leftrightarrow$ $\rightarrow$ G $\heartsuit$ | ready.gov/es/kit                    | € ☆ | <b>e</b> 2 | 9 | Ø | ی 🐑 | C | * | ≡J | : |

## Kit de suministros básicos para casos de desastres

Para preparar su kit, guarde los artículos en bolsas de plástico herméticas y coloque su kit completo de suministros para desastres en uno o dos contenedores fáciles de transportar, como recipientes de plástico o una bolsa de lona.

El kit de suministros básicos de emergencia podría incluir los siguientes artículos recomendados:

🖶 🔎 🔲 🔲 🕩 🏚 📜 🤍 🙋 F 🚾 🤡 🤡 G 🗉 🚳 🖉 💽 🔺 🚳 🖧 🖓 🖧 SP 👘 🕬 🗁 1:11 PM 10/13/2023