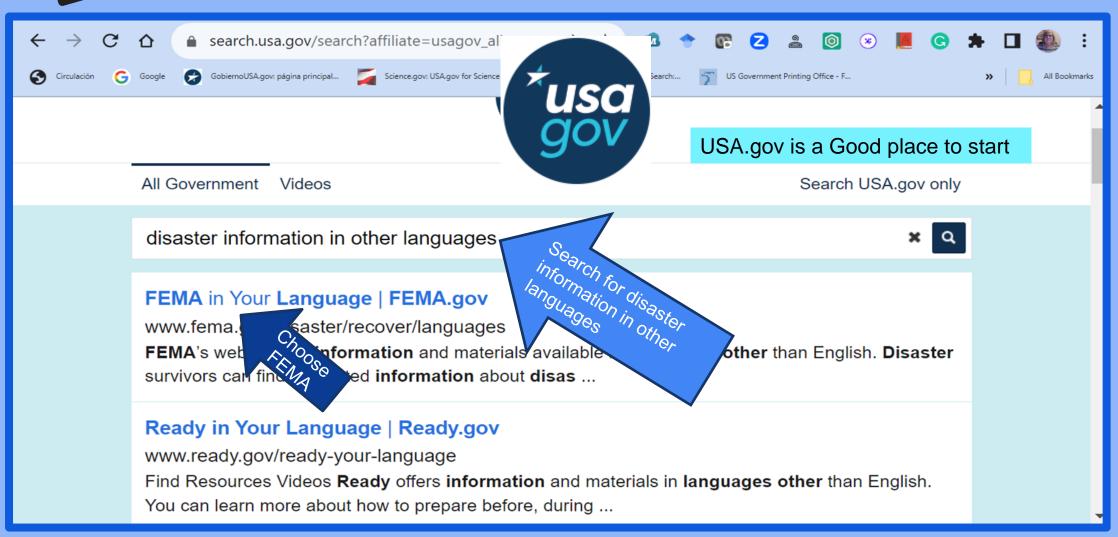

| $\leftrightarrow$ $\rightarrow$ C $\triangle$                                           | fema.gov/ht/disast |         | ☆ 2     | 2 🔕 🤇   | ) 📕 G    | <b>≯</b> ≕ 🖬 🎕 | : |
|-----------------------------------------------------------------------------------------|--------------------|---------|---------|---------|----------|----------------|---|
| Science.gov: USA.gov for Science GPO Entire CGP Catalog - Basic Search: > All Bookmarks |                    |         |         |         |          |                |   |
| Ch العربية Ch                                                                           | amorro Chuukese    | Deutsch | Fnølish | Español | Français | Ōlelo Hawaii   |   |

Burmese Nepali Português, Brasil Русский Ilocano 한국어 Kreyòl 日本語 Tagalog Tiếng Việt 简体中文 Swahili Somali