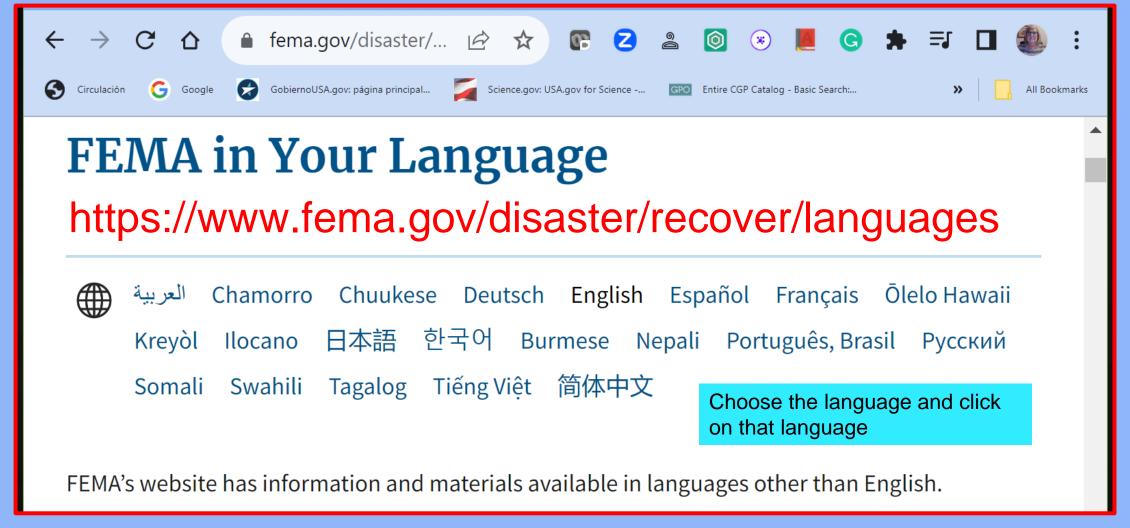

| $\leftrightarrow$ $\rightarrow$ C $\triangle$                                           | fema.gov/ht/disast |         | ☆ 2     | 2 🔕 🤇   | ) 📕 G    | <b>≯</b> ≕ 🖬 🎕 | : |
|-----------------------------------------------------------------------------------------|--------------------|---------|---------|---------|----------|----------------|---|
| Science.gov: USA.gov for Science GPO Entire CGP Catalog - Basic Search: > All Bookmarks |                    |         |         |         |          |                |   |
| Ch العربية Ch                                                                           | amorro Chuukese    | Deutsch | Fnølish | Español | Français | Ōlelo Hawaii   |   |

Burmese Nepali Português, Brasil Русский Ilocano 한국어 Kreyòl 日本語 Tagalog Tiếng Việt 简体中文 Swahili Somali