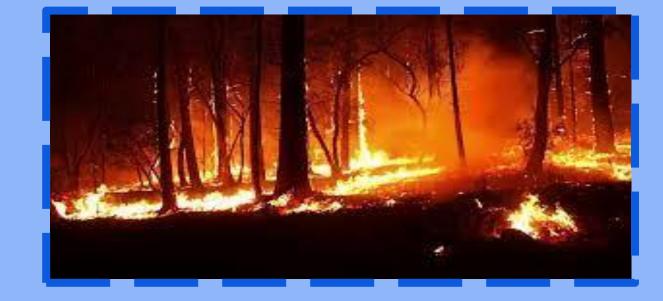

| → C A a usa.gov/es/desastres-emerge                                                                                                                                                          | encias?_gl=1 Q 🖻 🛧 🐢 🔶                                                                                                                                                                                               | · 🕼 🛎 🧕 🛞                                                                                                                                              | 🗯 🖬 🇶 E                   |
|----------------------------------------------------------------------------------------------------------------------------------------------------------------------------------------------|----------------------------------------------------------------------------------------------------------------------------------------------------------------------------------------------------------------------|--------------------------------------------------------------------------------------------------------------------------------------------------------|---------------------------|
| culación 🕝 Google 🚱 GobiernoUSA.gov: página principal 🌠 Science                                                                                                                              | e.gov: USA.gov for Science GPO Entire CGP Catalog - Basic Search:                                                                                                                                                    | US Government Printing Office - F                                                                                                                      | » All Bookmarks           |
| Huracán Idalia<br>El huracán Idalia causó daños en<br>Florida y otros estados del<br>sureste. Conozca cómo las<br>agencias federales del Gobierno<br>pueden ayudarle con la<br>recuperación. | <b>Incendios forestales</b><br><b>en Hawaii</b><br>Conozca cómo el Gobierno de EE.<br>UU. está respondiendo ante los<br>incendios forestales en Hawaii y<br>encuentre asistencia disponible<br>para la recuperación. | Asistencia financiera<br>por desastre natural<br>Cómo obtener ayuda económica<br>de emergencia del Gobierno si es<br>afectado por un desastre natural. |                           |
| Encuentre refugio o<br>vivienda después de<br>un desastre<br>Sepa dónde encontrar un refugio<br>cercano después de un desastre y<br>si califica para conseguir vivienda                      | Cómo ayudar a<br>sobrevivientes de un<br>desastre natural<br>Conozca las mejores maneras de<br>ayudar a las personas que han<br>sido afectadas por un desastre                                                       | Results for<br>desastres y<br>emergencias                                                                                                              | er (2- Realtek(R) Audio): |