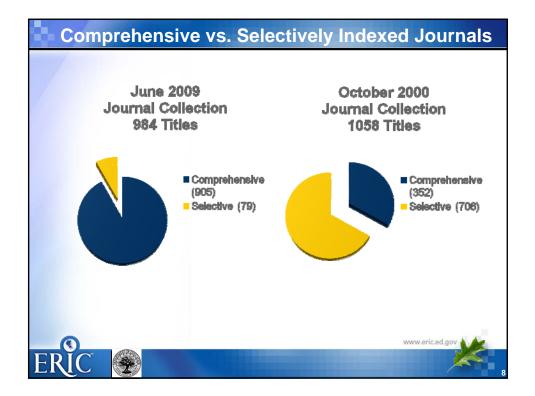

| Home > Information for Libr                                                                                                  |                                      |                                                    | 1                          | 1 |
|------------------------------------------------------------------------------------------------------------------------------|--------------------------------------|----------------------------------------------------|----------------------------|---|
| Weeding Your M                                                                                                               | Icrofiche                            | Collection                                         |                            |   |
| ERIC provides the following offorts:                                                                                         | ig lists to suppo                    | rt ERIC microfiche r                               | nanagement or "weeding"    |   |
| <ul> <li>ERIC "placeholder" mi<br/>2004. These microfich<br/>records are available</li> <li>ERIC microfiche produ</li> </ul> | e are not neede<br>online.           | d in current microfi                               | the collections since the  |   |
| 1993                                                                                                                         | 1994                                 | 1995                                               | 1996                       |   |
| 1997                                                                                                                         | 1998                                 | 1999                                               | 2000                       |   |
| 2001                                                                                                                         | 2002                                 | 2003                                               | 2004                       | 1 |
| documents previously<br>copyright holder perm                                                                                | available only o<br>issions and will | n microfiche. ERIC<br>keep the informati           | on published here current: |   |
| Digitization Project I                                                                                                       | Releases                             | # Documents                                        | teleased                   |   |
| June - November 2007                                                                                                         |                                      | 44.399                                             |                            |   |
| December 2007                                                                                                                |                                      | 19,607                                             | :                          | 1 |
| January 2008                                                                                                                 |                                      | 31,491                                             | 1                          |   |
| February 2008                                                                                                                |                                      | 10.987                                             | 1                          |   |
| March 2008                                                                                                                   |                                      | 3.600                                              |                            |   |
| April 2008                                                                                                                   |                                      | 205                                                | 1                          |   |
| May 2008                                                                                                                     |                                      | 12                                                 |                            |   |
| June 2008                                                                                                                    |                                      | 476                                                |                            |   |
| October 2008                                                                                                                 |                                      | 59,244                                             |                            |   |
| December 2008                                                                                                                |                                      | 21,033                                             |                            |   |
| January 2009                                                                                                                 |                                      | 1.437<br># Documents                               | 1                          | 2 |
| 2 July 2009                                                                                                                  | Post Digitization Releases           |                                                    | teleased                   |   |
| July 2009                                                                                                                    |                                      | 22                                                 |                            |   |
|                                                                                                                              |                                      | de este en de la de la dela de la dela dela dela d | h rights have been         |   |