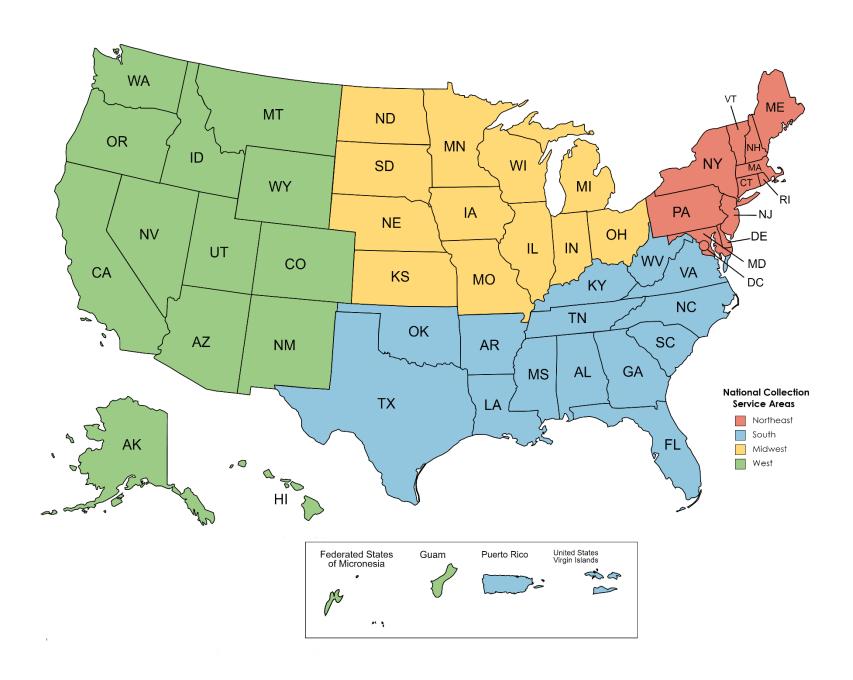

## **National Collection Service Areas**

## National Collection Services Areas and the Number of Depository Libraries

**National Collection Service Areas** group Federal depository libraries into four regions as a means of ensuring geographically dispersed permanent public access to Federal Government information products, sharing resources among depository libraries, and receiving services from Library Services and Content Management.

| NORTHEAST NATIONAL COLLECTION SERVICE AREA (261) |                    |                   |                   |  |  |
|--------------------------------------------------|--------------------|-------------------|-------------------|--|--|
| Connecticut (18)                                 | Maine (10)         | New Hampshire (7) | Pennsylvania (44) |  |  |
| Delaware (5)                                     | Maryland (20)      | New Jersey (23)   | Rhode Island (8)  |  |  |
| District of Columbia (29)                        | Massachusetts (24) | New York (67)     | Vermont (6)       |  |  |

| MIDWEST NATIONAL COLLECTION SERVICE AREA (295) |                |                  |                  |  |  |
|------------------------------------------------|----------------|------------------|------------------|--|--|
| Illinois (50)                                  | Kansas (18)    | Missouri (28)    | Ohio (50)        |  |  |
| Indiana (29)                                   | Michigan (39)  | Nebraska (11)    | South Dakota (9) |  |  |
| Iowa (12)                                      | Minnesota (22) | North Dakota (8) | Wisconsin (19)   |  |  |

| SOUTH NATIONAL COLLECTION SERVICE AREA (343) |                     |                     |                         |  |  |
|----------------------------------------------|---------------------|---------------------|-------------------------|--|--|
| Alabama (22)                                 | Kentucky (19)       | Oklahoma (17)       | Texas (56)              |  |  |
| Arkansas (15)                                | Louisiana (27)      | Puerto Rico (5)     | U.S. Virgin Islands (2) |  |  |
| Florida (30)                                 | Mississippi (11)    | South Carolina (19) | Virginia (31)           |  |  |
| Georgia (23)                                 | North Carolina (33) | Tennessee (20)      | West Virginia (13)      |  |  |

| WEST NATIONAL COLLECTION SERVICE AREA (214) |                                    |                 |                 |  |  |
|---------------------------------------------|------------------------------------|-----------------|-----------------|--|--|
| Alaska (7)                                  | Federated States of Micronesia (1) | Montana (12)    | Utah (9)        |  |  |
| Arizona (11)                                | Guam (2)                           | New Mexico (12) | Washington (19) |  |  |
| California (72)                             | Hawaii (8)                         | Nevada (7)      | Wyoming (7)     |  |  |
| Colorado (19)                               | Idaho (8)                          | Oregon (20)     |                 |  |  |