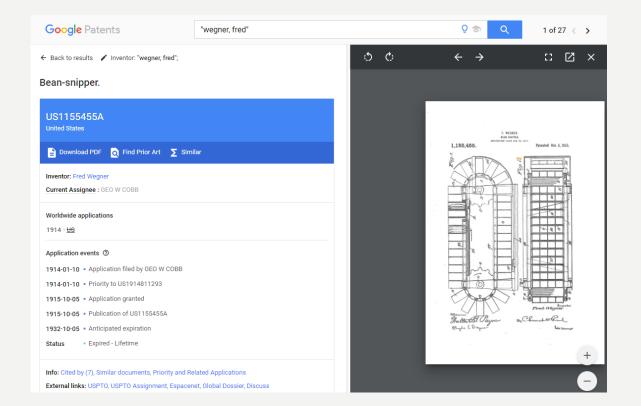

|     |
| Select years [Help]<br>1976 to present [full-text] | Search Reset                                                                                                                                                                                                               |     |
|                                                    | 790 through 1975 are searchable only by Issue Date, Patent Number, and Current US Classification.<br>I the Patent Number field, utility patent numbers are entered as one to eight numbers in length, excluding commas (wh | ich |

optional, as are leading zeroes).

are

### GOOGLE PATENTS FOR FULL TEXT SEARCHING



### NATIONAL ARCHIVES (NARA)

- Q: Question about WPA employment records. A: Search NARA Catalog
- Q:Anything at NARA -- I don't understand how to search their collections -- too many different finding tools.
- Q: Military service records.

- Two kinds of record searches:
  - Catalog searches <u>https://catalog.archives.gov/</u>
  - Names within record searches Access to Archival Databases https://aad.archives.gov/

# NARA RECORDS QUESTIONS

- Two kinds of record searches:
  - Catalog searches <u>https://catalog.archives.gov/</u>
  - Names within record searches – Access to Archival Databases -<u>https://aad.archives.gov/</u>



# NARA CATALOG SEARCH

### Catalog searches - <a href="https://catalog.archives.gov/">https://catalog.archives.gov/</a>

### Guide to Federal Records

ome > Rese