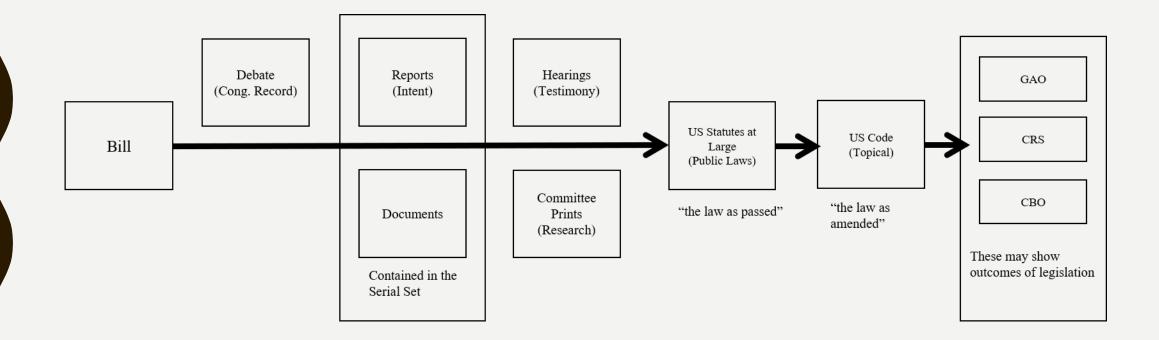

44, Part 1, Nos. 1-26<br>Executive Branch Documents                     | Public Health Service, containing information on current prevalence of                                                                               | disease, prevention and control of disease, and related |  |  |  |
| Limit to                                                        | ^                          |                                                                                                                                       | Agency: Public Health Service, Department of Health , Education, and Welfare                                                                         |                                                         |  |  |  |

Answer to the question?

### **LEGISLATIVE HISTORIES**



# **LEGISLATIVE HISTORY QUESTIONS**

- Q:The toughest for me are when a student is trying to find the legislative history of a law or bill.
- Q: Legal questions in trying to track current law to original legislation.
- Q: [My questions] mostly have to do with legislative histories (tracking a bill to a law, and its interpretation by the courts)
- Q: Federal legislative history
- Q:What resources are available to do federal legislative histories?

# **TOOLS FOR LEGISLATIVE HISTORIES**

- Best: ProQuest Legislative Insight goes back to the first Congress. Not complete yet, but fairly complete for recent 40 years. This is a masterpiece of research. Completely self-contained (all full text is included within the database no need to link out to external content).
- Next Best: ProQuest Congres