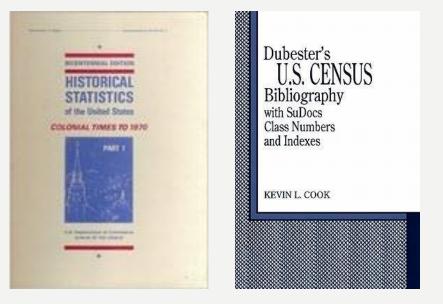

# HISTORIC CENSUS QUESTIONS

Historical Statistics of the United States: Colonial Times to 1970. Bicentennial Edition. https://www.census.gov/library/publications/1975/compen dia/hist\_stats\_colonial-1970.html

The Cambridge University Press online edition brings the statistics more up-to-date and has many power-searching features.

Cook, Kevin L. 1996. Dubester's U.S. Census Bibliography with SoDocs Class Numbers and Indexes. Westport, CT: Libraries Unlimited.