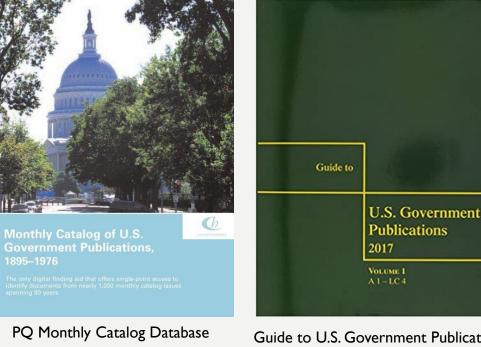

# STATISTICAL PROGRAMS OF THE UNITED STATES GOVERNMENT

Each year the Office of Management and Budget publishes Statistical Programs of the United States Government. (HT 002882166; SuDocs: PREX 2.10/3:; https://purl.fdlp.gov/GPO/gpo112260 (current); https://purl.fdlp.gov/GPO/LPS3897 (archived)).This details the Federal Statistical System and its structure.An abbreviated version of this appears each year in the Analytical Perspectives volume of the Budget of the United States Government focusing on budgets for these programs.

EXECUTIVE OFFICE OF THE PRESIDENT OFFICE OF MANAGEMENT AND BUDGET

STATISTICAL PROGRAMS OF THE UNITED STATES GOVERNMENT

FISCAL YEAR

2018