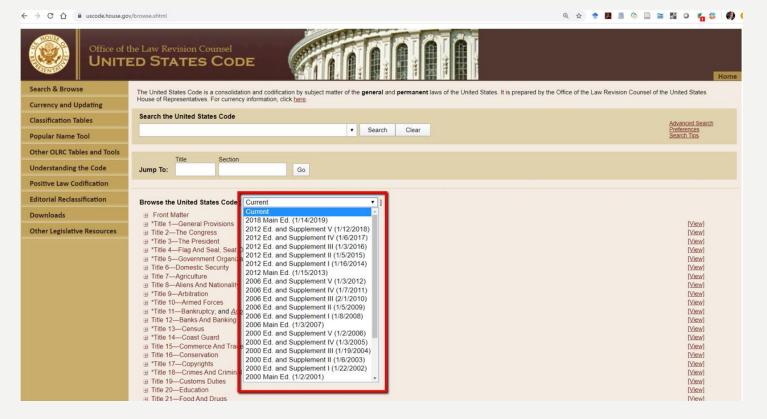

) (H.R. 2703): HOUSE REPORTS: Nos. 104–383 accompanying H.R. 1710 (Comm. on the Judiciary) and 104–518 (Comm. of Conference). CONGRESSIONAL RECORD: Vol. 141 (1995): May 25, 26, June 5–7, considered and passed Senate. Vol. 142 (1996): Mar. 13, 14, H.R. 2703 considered and passed House; S. 735, amended, passed in lieu. Apr. 16, 17, Senate considered and agreed to conference report. Apr. 18, House agreed to conference report. WEEKLY COMPILATION OF PRESIDENTIAL DOCUMENTS, Vol. 32 (1996): Apr. 24, Presidential remarks and statement.

## US CODE – ROLLBACK FEATURE

### House Office of the Law Revision Counsel

- Q: I find it difficult to track changes to sections of the US Code over time.
- A: House US Code (<u>https://uscode.house.gov/</u>) allows you to "roll back" the Code annually to 1994.



# **US CODE AND SUNSETTED LAWS**

Q: I need a list of laws that ended due to sunset provisions.

A:The House US Code has <u>Classification Tables</u> that list repealed laws for each session of Congress. Many of these refer to sunsetted provisions.

Also, a search of this version of the code (search: <u>sunset</u>) will reveal sunset clauses within the Code. This can <u>also be done</u> with the US Code on Govinfo.gov.

None of these solutions perfectly answer this question, however.

| 5 USC App 8L | Special Provisions Concerning Overseas Contingency Opera<br>TITLE 5: Appendix / INSPECTOR GENERAL ACT OF 1978 (Septembe<br>). (e) <b>Sunset</b> for Particular Contingency Operations.—Th | [Print] [Print selection]