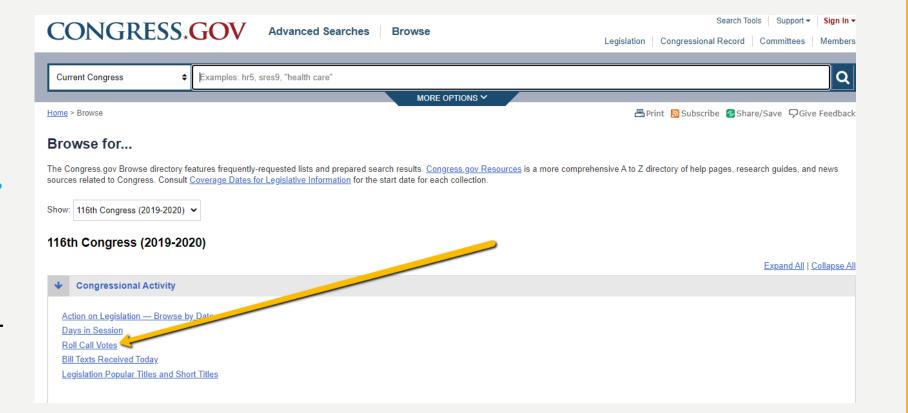

me looking through the browse features. 93<sup>rd</sup> Congress onward (1973-present)
- ProQuest Congressional. Optional add-on modules for bills, CRS Reports and Committee Prints, Executive Branch Documents, Executive Orders.
- HeinOnline easy-to-use Congressional Record for older issues; ever-growing congressional materials.
- Readex Serial Set best metadata, but harder to deal with PDFs
- ProQuest Serial Set second-best metadata, but easier to deal with PDFs and to integrate with other congressional materials

# **QUESTION ABOUT ROLL CALL VOTES**

Q: Finding roll call votes that list individual names is always a challenge. They're not always available for every bill, and that confuses student researchers. A: Congress.gov. This will work back to the 101<sup>st</sup> Congress (1989-90)



### QUESTION ABOUT ROLL CALL VOTES, PART 2 14 ONGRESSIONAL RECORD-HOUSE JANUAR 29

the c the d may it claim at th State that that that that that to Mr. ( mone Comm to Mr. to Mr

- Before that, you have to use the Congressional Record
- Find date of passage for each house of Congress. Roll call votes can be found in the Congressional Record. Recent years are easier: use the Daily Digest to navigate the pages of CR.

| CONGRESSIONAL