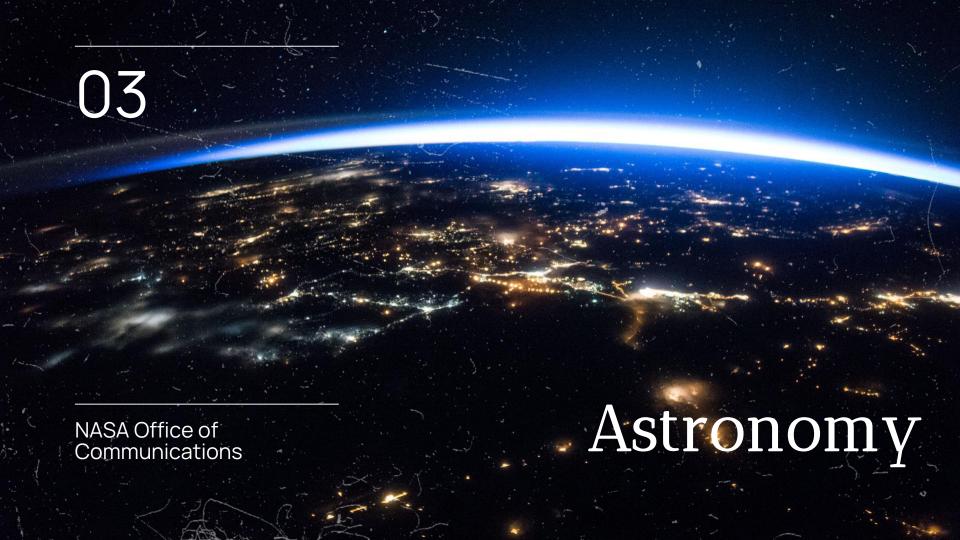

## Image Subjects

Animals, Places, and Plants

.01

Art and Architecture 02

Astronomy

03

Climate and Weather

04

# Astronomy examples of resources

Gateway to Astronaut Photography of Earth https://eol.jsc.na sa.gov/

Photojournal https://photojournal.jpl.nasa.gov/

NASA Image and Video Library https://images.n asa.gov/