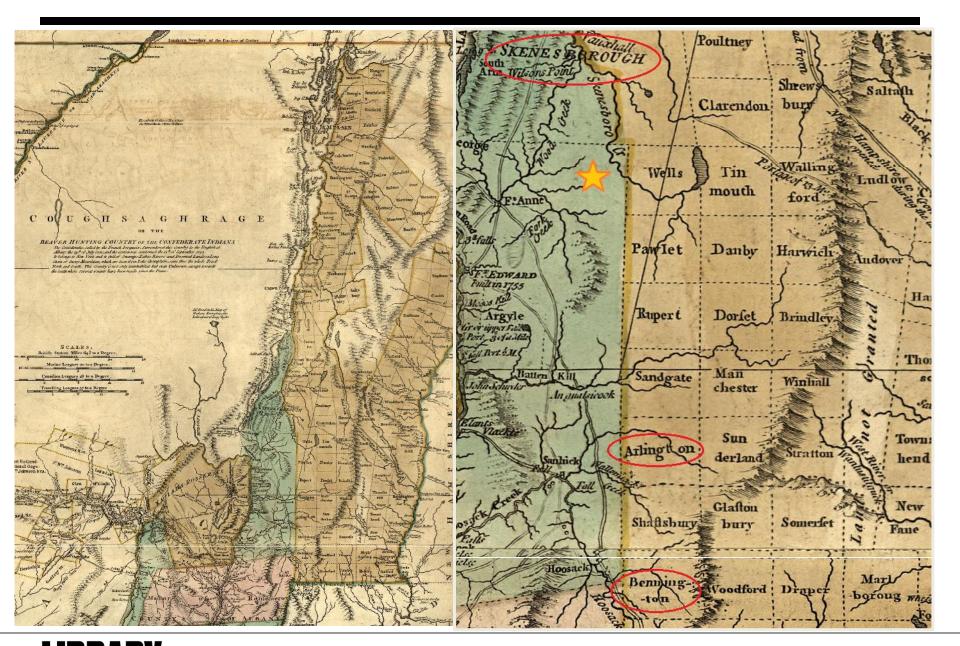

# The American Revolution:

# Transatlantic Resources in the Library of Congress

Clinton Drake
Reference Librarian
US History, General Collections
History and Genealogy Section
Main Reading Room
Library of Congress