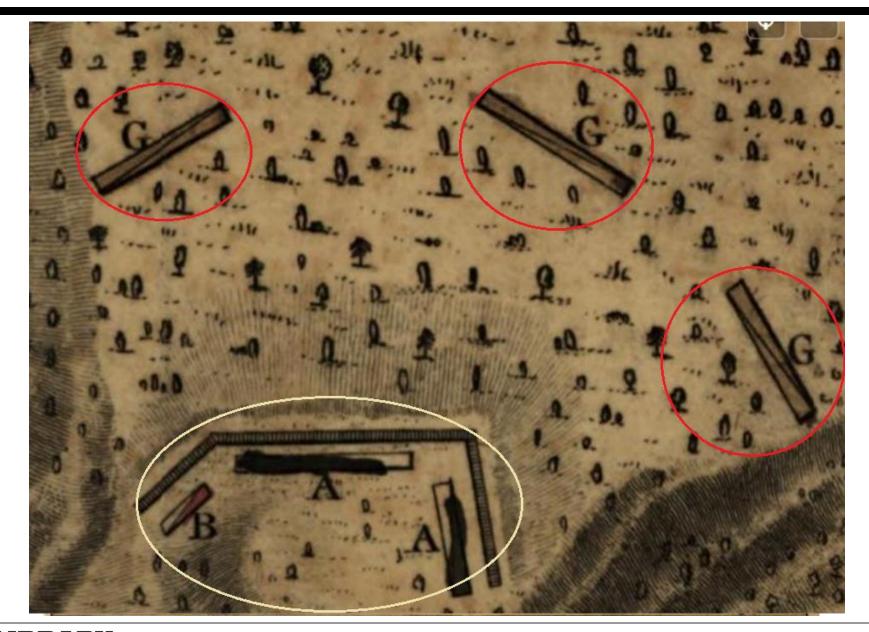

. Faden. Feby. 1st. 1780. Printed map 135/8 by 103/4.
- 3. Position of the Detachment under Lieut. Coll. Baum at Walmscock near Bennington Shewing the Attacks of the Enemy on the 16th. August 1777. Drawn by Lieut. Durnford Engineer. Engraved by Wm. Faden 1780. Feby. 1st. Printed map 13½ by 1058.
- 4. Plan of the Encampment and Position of the Army under His Excelly. Lt. General Burgoyne at Swords House on Hudson's River near Stillwater on Septr. 17th. with the Positions of that part of the Army engaged on the 19th. Septr. 1777. Drawn by W.C. Wilkinson Lt. 62d. Regt. Asst. Engr. Engraved by Wm. Faden. Feby. 1st. 1780. Printed map 13½ by 12½. Partial overlay.
- 5. Plan of the Encampment and Position of the Army at Braemus Heights on Hudson's River. Printed map 131/4 by 121/4.



















"Late of Grandwel [Granville] in the County of Albany and State of New York and Now of Arling[ton] in th County of Benington and State of Vermont...after returning to Grandwel...was not Alowed to Continue on my Farm was forcd off with my Wife and five children into Connecticut State in Woodbury the Space of one hundred and fifty miles..."













south.

The Charlotte County Rangers, at this time under the command of Captain Joshua Conkey and Lieutenants Isaac Moss and Gideon Squires, were patrolling the northern roads and forests, watching for British scouts or lurking Indians. Desperate efforts were made to get out the militia, and not without success. On the 2d of July, General St. Clair wrote to Colonel Williams saying he was happy to hear that the people turn out so well. The