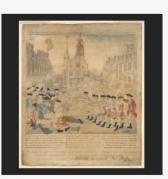

e? Use our **online form** to ask a librarian for help.

Chat with a librarian, Monday through Friday, 12-4pm Eastern Time (except Federal Holidays).

## Introduction

The collections of the Library of Congress contain a wide variety of material associated with the American Revolution era (1763-1783), including manuscripts, broadsides, government documents, books, images, and maps. This guide compiles links to digital materials related to the American Revolution that are available throughout the Library of Congress website. In addition, it provides links to external websites focusing on the American Revolution and a bibliography containing selections for both general and younger readers.



The horse America, throwing his master. 1779. Library of Congress Prints and Photographs Division.



Paul Revere, engraver. The bloody massacre perpetrated in King Street Boston on March 5th 1770 by a party of the 29th Regt. 1770. Library of Congress Prints and Photographs Division.



N. Currier. *Declaration of Independence: July 4th 1776.* [between 1835 and 1856]. Library of Congress Prints and Photographs Division.



LIBRARY DIVISON

Resource Guide - American President: George Washington, Miller Center (UVa) ぱ

#### **Expert Resources**

(Washington, D.C., 1964)

Finding Aid – George Washington Papers Index – George Washington Papers

Resource Guide - George Washington

Founders Online (National Archives)

Papers of George Washington Digital Edition, American Founding Era Collection ☑

Transcription dataset from the George Washington Papers

Manuscript Reading Room

Collections wit