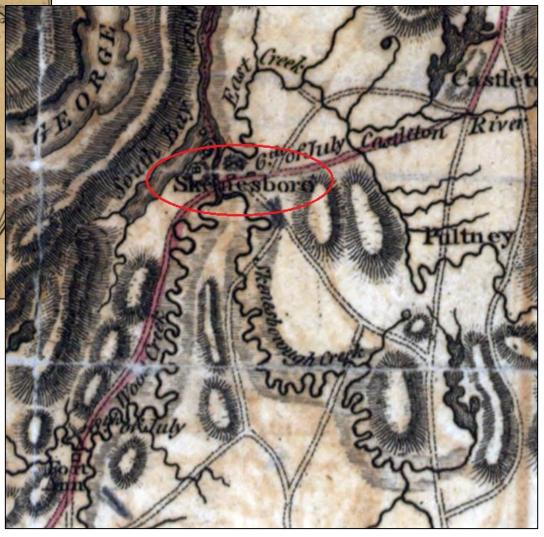

y Wm. Faden. Feby. 1st. 1780. Printed map 135/8 by 103/4.
- 3. Position of the Detachment under Lieut. Coll. Baum at Walmscock near Bennington Shewing the Attacks of the Enemy on the 16th. August 1777. Drawn by Lieut. Durnford Engineer. Engraved by Wm. Faden 1780. Feby. 1st. Printed map 13½ by 1058.
- 4. Plan of the Encampment and Position of the Army under His Excelly. Lt. General Burgoyne at Swords House on Hudson's River near Stillwater on Septr. 17th. with the Positions of that part of the Army engaged on the 19th. Septr. 1777. Drawn by W.C. Wilkinson Lt. 62d. Regt. Asst. Engr. Engraved by Wm. Faden. Feby. 1st. 1780. Printed map 13½ by 12½. Partial overlay.
- 5. Plan of the Encampment and Position of the Army at Braemus Heights on Hudson's River. Printed map 131/4 by 121/4.



















"Late of Grandwel [Granville] in the County of Albany and State of New York and Now of Arling[ton] in th County of Benington and State of Vermont...after returning to Grandwel...was not Alowed to Continue on my Farm was forcd off with my Wife and five children into Connecticut State in Woodbury the Space of one hundred and fifty miles..."













south.

The Charlotte County Rangers, at this time under the command of Captain Joshua Conkey and Lieutenants Isaac Moss and Gideon Squires, were patrolling the northern roads and forests, watching for British scouts or lurking Indians. Desperate efforts were made to get out the militia, and not without success. On the 2d of July, General St. Clair wrote to Colonel Williams saying he was happy to hear that the people turn out so well.