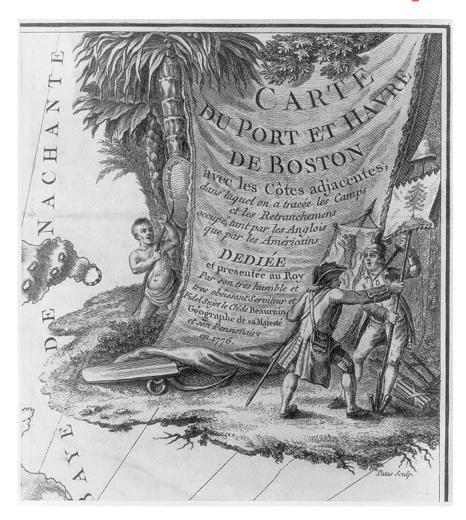

as topography and vegetation. The Rochambeau Map Collection contains forty manuscript and twenty-six printed
  maps, as well as a manuscript atlas used by Jean Baptiste Donatien de Vimeur, comte de Rochambeau when he was
  commander in chief of the French expeditionary army (1780-82) during the American Revolution. Use the zoom
  views to see battle plans, surveys, and more up close.
- For photographs of Yorktown during the Civil War, including images of troops, camps, and artillery, search on Yorktown in Civil War Glass Negatives and Related Prints.
- Search the Today in History collection for other events related to the Revolutionary War such as the Battle of Bunker Hill and Lexington and Concord.



# Research Anecdote: Gideon Squire

Patriot,

Loyalist,

or

something

in

between?





# **Loyalist Claims**

- "Loyalists" or "Tories" were American colonists who supported the British during the revolution
- Loyalists submitted claims for losses of property, incomes (debts owed), and relief to the British government
- These claims are a valuable resource for learning more about the individual experience during the Revolution





Search this Guide Search

Library of Congress / Research Guides / Manuscript / Foreign Copying Program: United Kingdom of Great Britain / Audit Office

### Foreign Copying Program: United Kingdom of Great Britain

Introduction

British Manuscripts Project

Public Record Office (The National Archives [UK])

Admiralty Office

#### **Audit Office**

Board of Trade

Colonial Office

Foreign Office

Gifts and Deposits (Domestic Records of the Publi