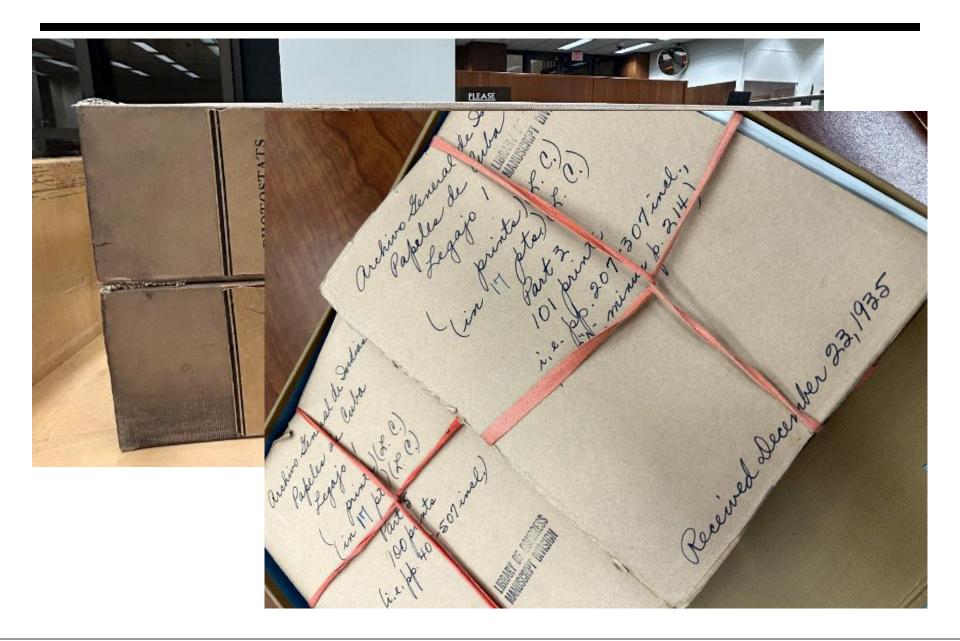

Bernardo<br>de Gálvez, 1770-1788  |
|----|-----|----------|------------------------------------------|-------------------|------------------------------------------------------------------------------------------------------|
| 2  | Yes | 1-5; 1-5 | n/a                                      | 10,491;<br>19,752 | Correspondence from the Governor of<br>Louisiana and West Florida, Baron de<br>Carondelet, 1778-1786 |
| 4a | No  | n/a      | 2647 and<br>US WPA<br>container<br>B-234 | n/a               | Correspondence from the Governor of<br>Louisiana and West Florida, Baron de<br>Carondelet, 1780-1786 |
| 4b | No  | n/a      | 2647 and<br>US WPA<br>container<br>B-234 | n/a               | Correspondence from the Governor of<br>Louisiana and West Florida, Baron de<br>Carondelet, 1787-1797 |









- I. Miscellaneous. Dates, February 15, 1775-June 20, 1783.
- II. Atanasio Mézières: September 26, 1775-June 9, 1779.

  Carlos de Grandpré: January 4, 1777-December 22, 1779.

  Francisco de Cruzat: March 6-August 12, 1777.

  Baltazar de Villiers: March 6, 1777-October 21, 1778.

  Tomas de Acosta: March 13-26, 1777.

  Josef Petely: February 5-May 30, 1778.

  Juan de la Villebeuvre: March 20, 1778-November 4, 1779.

  Luis Lorenzo de Terrazas: October 27, 1778-December 29, 1779.

  Francisco Collell: January 29, 1779-June 20, 1781.
- III. Illinois: July 9, 1776-November 10, 1779. Blanco, Cruzat, De Leyba, Vallé, Cartabona; Bowman, Clark, Henry. San Luis and Santa Genoveva.
- Diego Joseph Mavarro to Bernardo de Calvez: Havana, January
   8, 1778-December 23, 1779.

IV. Diego Josep