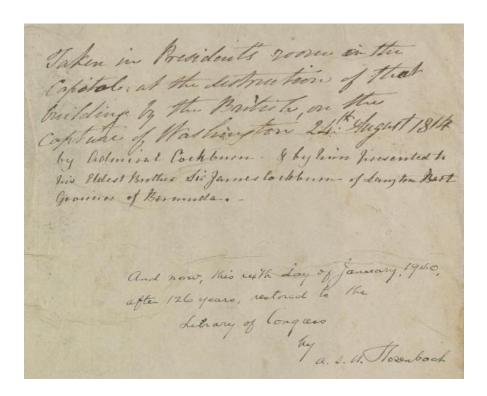

# The American Revolution:

# Transatlantic Resources in the Library of Congress

Clinton Drake
Reference Librarian
US History, General Collections
History and Genealogy Section
Main Reading Room
Library of Congress