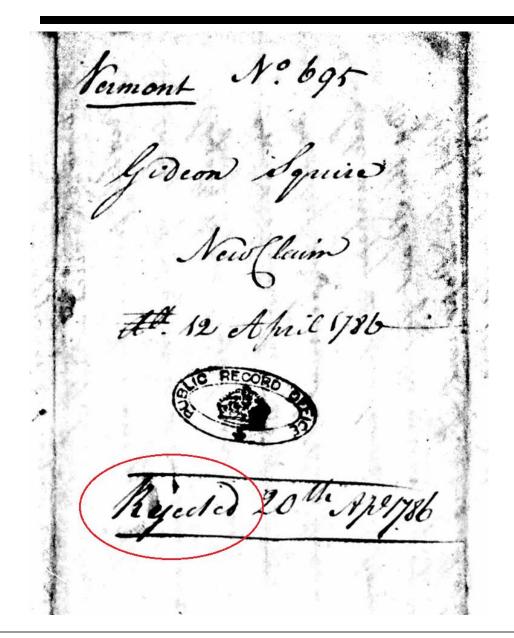

# The American Revolution:

# Transatlantic Resources in the Library of Congress

Clinton Drake
Reference Librarian
US History, General Collections
History and Genealogy Section
Main Reading Room
Library of Congress