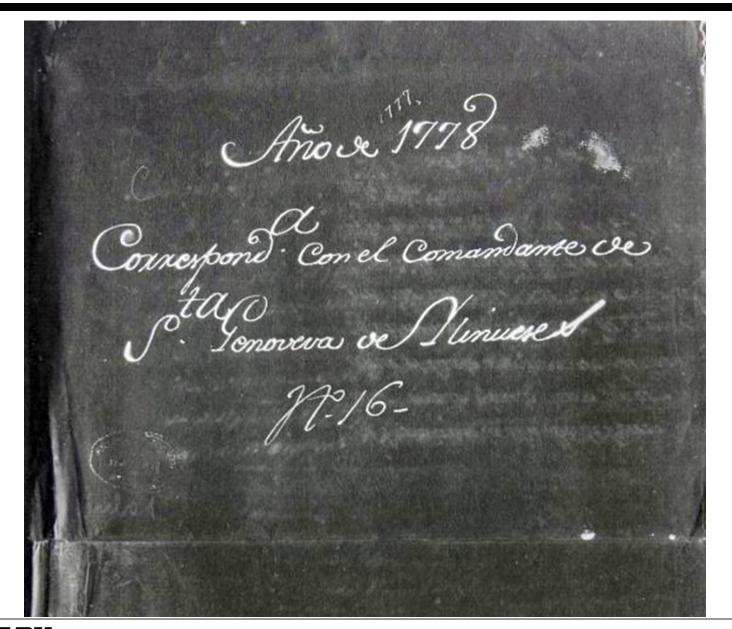

o Mézières: September 26, 1775-June 9, 1779.

  Carlos de Grandpré: January 4, 1777-December 22, 1779.

  Francisco de Cruzat: March 6-August 12, 1777.

  Baltazar de Villiers: March 6, 1777-October 21, 1778.

  Tomas de Acosta: March 13-26, 1777.

  Josef Petely: February 5-May 30, 1778.

  Juan de la Villebeuvre: March 20, 1778-November 4, 1779.

  Luis Lorenzo de Terrazas: October 27, 1778-December 29, 1779.

  Francisco Collell: January 29, 1779-June 20, 1781.
- III. Illinois: July 9, 1776-November 10, 1779. Blanco, Cruzat, De Leyba, Vallé, Cartabona; Bowman, Clark, Henry. San Luis and Santa Genoveva.
- Diego Joseph Mavarro to Bernardo de Calvez: Havana, January
   8, 1778-December 23, 1779.

IV. Diego Joseph Navarro to Bernardo de Calvez: Havana, January 8, 1778-December 23, 1779.







I se of the second that is caluable to as ments of your real Friendship to one and the american Baruse a Finend and Speaches to the Sowage already lape con thenof Polloch I should be glad to know by Savage in favour of us. as soon as my business is a little set







#### MANUSCRIPT/MIXED MATERIAL

#### Image 1 of George Washington Papers, Series 4, General Correspondence: Joseph Bowman's Journal of George Rogers Clark's Proceedings, January 29, 1779

« About this Item Single image 🗸 arrived and gave as D'alliconie the which boatshee for the Whenter



### **Oliver Pollock**

BOX VIII D:126 REEL 57

(139) Pollock, Oliver, 1737-1823.

circa 290 items in 2 vols.

Papers (1767-1788). Letters received and accounts, chiefly 1775-1781, when Pollock served as commercial agent of the Continen