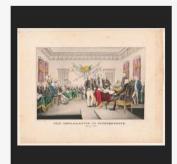

the Library of Congress contain a wide variety of material associated with the American Revolution era (1763-1783), including manuscripts, broadsides, government documents, books, images, and maps. This guide compiles links to digital materials related to the American Revolution that are available throughout the Library of Congress website. In addition, it provides links to external websites focusing on the American Revolution and a bibliography containing selections for both general and younger readers.



The horse America, throwing his master. 1779. Library of Congress Prints and Photographs Division.



Paul Revere, engraver. The bloody massacre perpetrated in King Street Boston on March 5th 1770 by a party of the 29th Regt. 1770. Library of Congress Prints and Photographs Division.



N. Currier. *Declaration of Independence: July 4th 1776.* [between 1835 and 1856]. Library of Congress Prints and Photographs Division.



LIBRARY DIVISON

Resource Guide - American President: George Washington, Miller Center (UVa) ぱ

#### **Expert Resources**

(Washington, D.C., 1964)

Finding Aid – George Washington Papers Index – George Washington Papers

Resource Guide - George Washington

Founders Online (National Archives)

Papers of George Washington Digital Edition, American Founding Era Collection ☑

Transcription dataset from the George Washington Papers

Manuscript Reading Room

Collections with Manuscripts

All or selected parts of this collection were transcribed by volunteers participating in the By the People crowdsourcing transcription project of the Library of Congress.