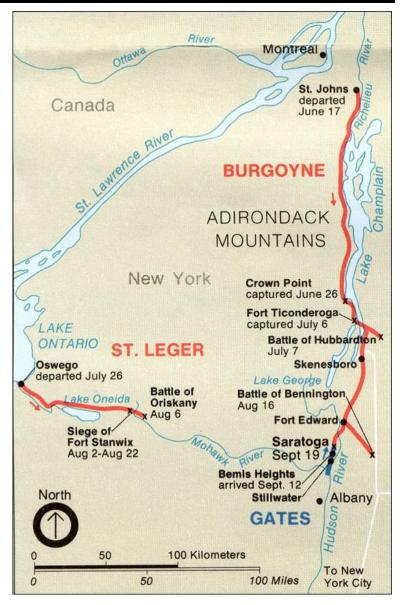

ENEALOGICAL SOCIETY

Skeenesborough and was taken prisoner when in a low state of health. After being in gaol a month at Bennington, returned home, but was forced off farm with wife and five children, and obliged to go 150 miles to Woodbury, Ct. Memorial 25 Feb. 1786 Arlington, N. Y. Claim: Removal expenses and cattle. Evidences: Deposition 25 Feb. 1786 Arlington by Reuben Green, Zadok Hard, and Elisha Hard of Arlington that claim is just. Rejected. (A013/25/464-465).



462

# Gideon Squire claim

 "...from the Commensment of the Late Dissentions in America adheard Strictly to the Royal Cause and joining the British troops at Scanesborough after being taken prisoner was Commuted to Prison being in a low State of health and and sufferd in Gaol att Benington for the Space of one month..."







### PRINTED MAPS IN BOOKS

Arranged by Author

Printed maps were used to illustrate books published during the years covered by this study. As in the magazine maps, some were not current, or pertinent to the war or the political situation. Others were republications from magazines or atlases. In the years following the period of this study, there was an increasingly common tendency to employ eclectic inventions.

### 164. JOHN BURGOYNE

- A State of the Expedition from Canada, as laid before the House of Commons; with a Collection of Authentic Documents, and an addition of many circumstances which were prevented from appearing before the House by the prorogation of Parliament. London, 1780. Two editions with 5 and 6 maps.
- 1. Map of the Country in which the Army of Lieut Gen Burgoyn