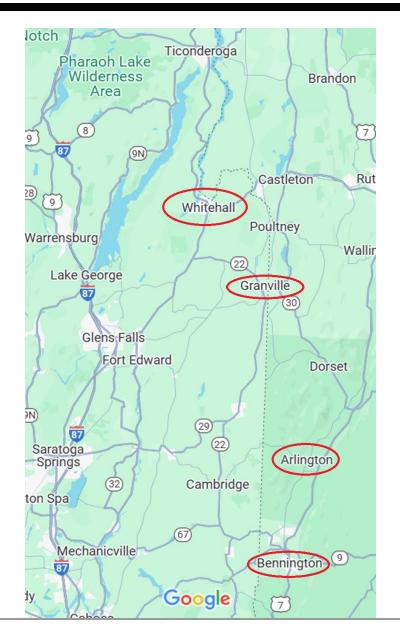

rmy under His Excelly. Lt. General Burgoyne at Swords House on Hudson's River near Stillwater on Septr. 17th. with the Positions of that part of the Army engaged on the 19th. Septr. 1777. Drawn by W.C. Wilkinson Lt. 62d. Regt. Asst. Engr. Engraved by Wm. Faden. Feby. 1st. 1780. Printed map 13½ by 12½. Partial overlay.
- 5. Plan of the Encampment and Position of the Army at Braemus Heights on Hudson's River. Printed map 131/4 by 121/4.



















"Late of Grandwel [Granville] in the County of Albany and State of New York and Now of Arling[ton] in th County of Benington and State of Vermont...after returning to Grandwel...was not Alowed to Continue on my Farm was forcd off with my Wife and five children into Connecticut State in Woodbury the Space of one hundred and fifty miles..."













south.

The Charlotte County Rangers, at this time under the command of Captain Joshua Conkey and Lieutenants Isaac Moss and Gideon Squires, were patrolling the northern roads and forests, watching for British scouts or lurking Indians. Desperate efforts were made to get out the militia, and not without success. On the 2d of July, General St. Clair wrote to Colonel Williams saying he was happy to hear that the people turn out so well. The enemy, says the general, have been looking at us for a day or two, and we expect them to try what they can do perhaps to-night. He urges Colonel Williams and Colonel Seth Warner, the commander of the Green Mountain Boys, if they can bring but six hundred men, or even less, to do so. He directs



# **Published Sources**

Choosing Sides:
A Quan