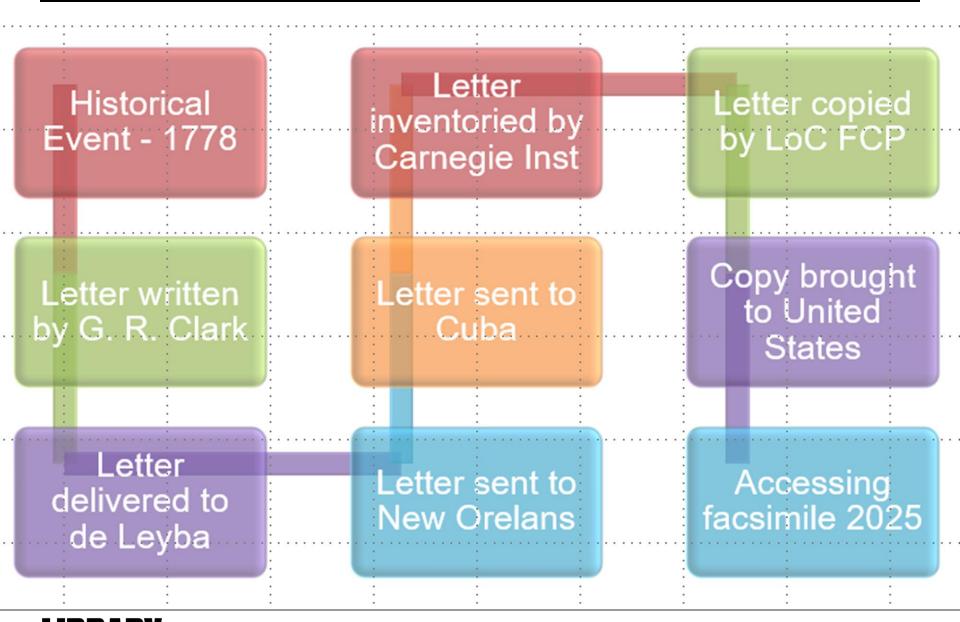

uary 5-May 30, 1778.

  Juan de la Villebeuvre: March 20, 1778-November 4, 1779.

  Luis Lorenzo de Terrazas: October 27, 1778-December 29, 1779.

  Francisco Collell: January 29, 1779-June 20, 1781.
- III. Illinois: July 9, 1776-November 10, 1779. Blanco, Cruzat, De Leyba, Vallé, Cartabona; Bowman, Clark, Henry. San Luis and Santa Genoveva.
- Diego Joseph Mavarro to Bernardo de Calvez: Havana, January
   8, 1778-December 23, 1779.

IV. Diego Joseph Navarro to Bernardo de Calvez: Havana, January 8, 1778-December 23, 1779.







I se of the second that is caluable to as ments of your real Friendship to one and the american Baruse a Finend and Speaches to the Sowage already lape con thenof Polloch I should be glad to know by Savage in favour of us. as soon as my business is a little set







#### MANUSCRIPT/MIXED MATERIAL

#### Image 1 of George Washington Papers, Series 4, General Correspondence: Joseph Bowman's Journal of George Rogers Clark's Proceedings, January 29, 1779

« About this Item Single image 🗸 arrived and gave as D'alliconie the which boatshee for the Whenter



### **Oliver Pollock**

BOX VIII D:126 REEL 57

(139) Pollock, Oliver, 1737-1823.

circa 290 items in 2 vols.

Papers (1767-1788). Letters received and accounts, chiefly 1775-1781, when Pollock served as commercial agent of the Continental Congress in New Orleans. Includes information on his commercial dealings, especially in the slave trade and business

Peter Force Papers and Collection

106

Series VIII: Manuscript Collections, 1492-1873













**BOOK/PRINTED MATERIAL** 

# History of Lieute